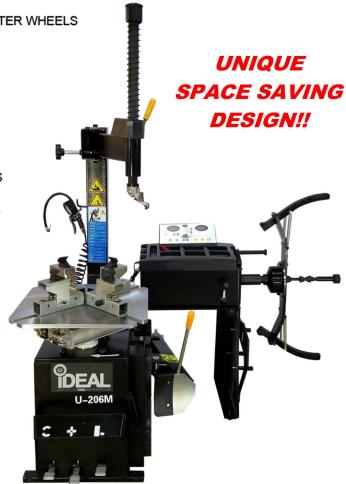

# New POWER SPORT WHEEL SERVICE 'COMBO' TIRE CHANGER & MOTORCYCLE WHEEL BALANCER

- ❖ SPACE SAVING COMBINATION DESIGN CUTS THE REQUIRED SPACE IN HALF FROM INDIVIDUAL WHEEL SERVICE UNITS.
- ❖ SPECIFICALLY DESIGNED FOR THE POWER SPORT INDUSTRY TO ACCOMODATE WHEEL SERVICE FOR MOST MOTORCYCLES, UTILITY & ALL-TERRAIN POWER SPORT VEHICLES.
- **❖** TIRE CHANGER EQUIPPED WITH ADJUSTABLE & RAISED WHEEL CLAMPS TO ACCEPT SMALL DIAMETER WHEELS AND MOTORCYCLE TIRE & WHEEL COMBINATIONS WITH HUB OR SPROCKET REMAINING INSTALLED.
- ❖ WHEEL BALANCER IS A 'HAND-SPIN' TYPE AND COMES STANDARD WITH 3 DIFFERENT DIAMETER SHAFTS FOR A WIDE RANGE OF MOTORCYCLE HUB DIAMETERS.
- **❖** WHEEL BALANCER ALSO STANDARD WITH PRECISION MAIN SHAFT, CONE SETS & SPEED NUT FOR TYPICAL AUTOMOTIVE WHEEL BALANCING.

#### POWER SPORT 'COMBO' TIRE CHANGER & MOTORCYCLE WHEEL BALANCER

- SPACE SAVING COMBO TIRE CHANGER & WHEEL BALANCER
- SPECIFICALLY DESIGNED FOR MOTORCYCLE & SMALL DIAMETER WHEELS
- SEMI-AUTOMATIC TIRE CHANGER SWING ARM DESIGN
- ADJUSTABLE TURNTABLE CLAMPS
- OUTSIDE CLAMPING FOR MOTORCYCLE WHEELS
- SMALLER DISMOUNT HEAD FOR SMALL TIRES
- PROTECTIVE BEAD BREAKER SHOVEL COVER
- BALANCER SELF-CALIBRATION & SELF-DIAGNOSIS
- FIVE BALANCING MODES
- LED DIGITAL DISPLAY
- HIGH PRECISION BALANCER MAIN SHAFT
- THREE MOTORCYCLE SHAFTS FOR VARIOUS HUB DIAMETERS
- ACCESSORY COMPONENTS FOR AUTOMOTIVE BALANCING
- REQUIRED POWER: ELECTRIC 110V/ 60HZ /1PH & AIR 125 P.S.I.

# TCWB-PSC206M PRO-SERIES 'Combo'

# Tire Changer & Wheel Balancer Difference!!

**Unique Turntable Clamps Designed** to Fit Motorcycle & ATV Rims with included Jaw Protectors

**Rapid Tire Inflation & Pressure Gauge** 

**Protective Curved Bead Breaker** Pad Designed for Supporting **Motorcycle Tires** 