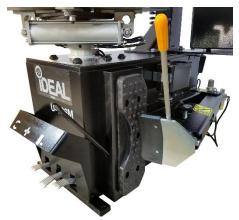

# New POWER SPORT WHEEL SERVICE 'COMBO' TIRE CHANGER & MOTORCYCLE WHEEL BALANCER

- ❖ SPACE SAVING COMBINATION DESIGN CUTS THE REQUIRED SPACE IN HALF FROM INDIVIDUAL WHEEL SERVICE UNITS.
- ❖ SPECIFICALLY DESIGNED FOR THE POWER SPORT INDUSTRY TO ACCOMODATE WHEEL SERVICE FOR MOST MOTORCYCLES, UTILITY & ALL-TERRAIN POWER SPORT VEHICLES.
- **❖** TIRE CHANGER EQUIPPED WITH ADJUSTABLE & RAISED WHEEL CLAMPS TO ACCEPT SMALL DIAMETER WHEELS AND MOTORCYCLE TIRE & WHEEL COMBINATIONS WITH HUB OR SPROCKET REMAINING INSTALLED.
- ❖ WHEEL BALANCER IS A 'HAND-SPIN' TYPE AND COMES STANDARD WITH 3 DIFFERENT DIAMETER SHAFTS FOR A WIDE RANGE OF MOTORCYCLE HUB DIAMETERS.
- **❖** WHEEL BALANCER ALSO STANDARD WITH PRECISION MAIN SHAFT, CONE SETS & SPEED NUT FOR TYPICAL AUTOMOTIVE WHEEL BALANCING.

#### TCWB-PSC206M-IDEAL

#### POWER SPORT 'COMBO' TIRE CHANGER & MOTORCYCLE WHEEL BALANCER

- SPACE SAVING COMBO TIRE CHANGER & WHEEL BALANCER
- SPECIFICALLY DESIGNED FOR MOTORCYCLE & SMALL DIAMETER WHEELS
- SEMI-AUTOMATIC TIRE CHANGER SWING ARM DESIGN
- ADJUSTABLE TURNTABLE CLAMPS
- OUTSIDE CLAMPING FOR MOTORCYCLE WHEELS
- SMALLER DISMOUNT HEAD FOR SMALL TIRES
- PROTECTIVE BEAD BREAKER SHOVEL COVER
- BALANCER SELF-CALIBRATION & SELF-DIAGNOSIS
- FIVE BALANCING MODES
- LED DIGITAL DISPLAY
- HIGH PRECISION BALANCER MAIN SHAFT
- THREE MOTORCYCLE SHAFTS FOR VARIOUS HUB DIAMETERS
- ACCESSORY COMPONENTS FOR AUTOMOTIVE BALANCING
- REQUIRED POWER: ELECTRIC 110V/ 60HZ /1PH & AIR 125 P.S.I.