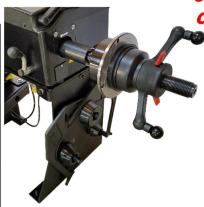

36mm Precision Shaft, Cone Set & Speed Nut for Automotive & **Power Sport Wheel** Balancing!!

Five Balance Modes!!

**Rim Width & Diameter** 