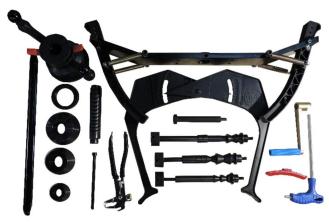

# New POWER SPORT WHEEL SERVICE 'COMBO' TIRE CHANGER & MOTORCYCLE WHEEL BALANCER

- ❖ SPACE SAVING COMBINATION DESIGN CUTS THE REQUIRED SPACE IN HALF FROM INDIVIDUAL WHEEL SERVICE UNITS.
- ❖ SPECIFICALLY DESIGNED FOR THE POWER SPORT INDUSTRY TO ACCOMODATE WHEEL SERVICE FOR MOST MOTORCYCLES, UTILITY & ALL-TERRAIN POWER SPORT VEHICLES.
- **❖** TIRE CHANGER EQUIPPED WITH ADJUSTABLE & RAISED WHEEL CLAMPS TO ACCEPT SMALL DIAMETER WHEELS AND MOTORCYCLE TIRE & WHEEL COMBINATIONS WITH HUB OR SPROCKET REMAINING INSTALLED.
- ❖ WHEEL BALANCER IS A 'HAND-SPIN' TYPE AND COMES STANDARD WITH 3 DIFFERENT DIAMETER SHAFTS FOR A WIDE RANGE OF MOTORCYCLE HUB DIAMETERS.
- **❖** WHEEL BALANCER ALSO STANDARD WITH PRECISION MAIN SHAFT, CONE SETS & SPEED NUT FOR TYPICAL AUTOMOTIVE WHEEL BALANCING.

#### POWER SPORT 'COMBO' TIRE CHANGER & MOTORCYCLE WHEEL BALANCER

- SPACE SAVING COMBO TIRE CHANGER & WHEEL BALANCER
- SPECIFICALLY DESIGNED FOR MOTORCYCLE & SMALL DIAMETER WHEELS
- SEMI-AUTOMATIC TIRE CHANGER SWING ARM DESIGN
- ADJUSTABLE TURNTABLE CLAMPS
- OUTSIDE CLAMPING FOR MOTORCYCLE WHEELS
- SMALLER DISMOUNT HEAD FOR SMALL TIRES
- PROTECTIVE BEAD BREAKER SHOVEL COVER
- BALANCER SELF-CALIBRATION & SELF-DIAGNOSIS
- FIVE BALANCING MODES
- LED DIGITAL DISPLAY
- HIGH PRECISION BALANCER MAIN SHAFT
- THREE MOTORCYCLE SHAFTS FOR VARIOUS HUB DIAMETERS
- ACCESSORY COMPONENTS FOR AUTOMOTIVE BALANCING
- REQUIRED POWER: ELECTRIC 110V/ 60HZ /1PH & AIR 125 P.S.I.

36mm Precision Shaft, Cone Set & Speed Nut for Automotive & **Power Sport Wheel** Balancing!!

Five Balance Modes!!

**Rim Width & Diameter** 