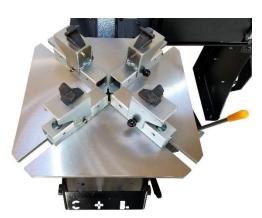

# Tire Changer & Wheel Balancer Difference!!

**Unique Turntable Clamps Designed** to Fit Motorcycle & ATV Rims with included Jaw Protectors

**Rapid Tire Inflation & Pressure Gauge** 

**Protective Curved Bead Breaker** Pad Designed for Supporting **Motorcycle Tires** 