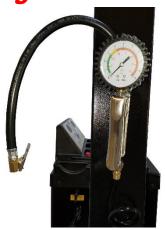

# Tire Changer & Wheel Balancer Difference!!

**Unique Turntable Clamps Designed** to Fit Motorcycle & ATV Rims with included Jaw Protectors

**Rapid Tire Inflation & Pressure Gauge** 

**Protective Curved Bead Breaker** Pad Designed for Supporting **Motorcycle Tires** 