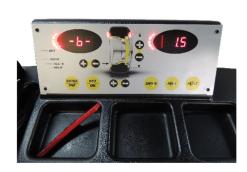

**Fully Operational Foot Pedals for Turntable Rotation, Opening / Closing Clamps & Bead Breaker Operation** 

**Balancer LED Digital Display** & Storage Tray

Convenient 'Hand Spin' **Balancer Handle** 

## TCWB-PSC206M-iDEAL Specs

| Tire Changer                   | TCWB-PSC206M-iDEAL  |
|--------------------------------|---------------------|
| Max Wheel Diameter             | 39"                 |
| Max Wheel Width                | 10"                 |
| Outside - Rim Clamp Range      | 6" - 24"            |
| Power Supply                   | 110V - 15 Amp - 1PH |
| Bead Breaker Force             | NA                  |
| Working Pressure               | 125 psi             |
|                                |                     |
| Wheel Balancer                 | TCWB-PSC206M-iDEAL  |
| Data Entry                     | Keypad              |
| Max Tire Diameter (Motorcycle) | 31"                 |
| Max Tire Diameter (Truck/Auto) | 39"                 |
| Rim Width                      | 1.5" - 20"          |
| Rim Diameter                   | 10" - 24"           |
| Wheel Weight Capacity          | 143 lbs             |
| Accuracy                       | 1 gram              |
| Power                          | Manual (Hand Spin)  |
| Overall Combo Size             | 61"W x 47"L x 71"H  |
| Ship Weight                    | 595 lbs             |