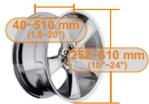

## TCWB-PSC206M-iDEAL Specs

| Tire Changer                   | TCWB-PSC206M-iDEAL  |
|--------------------------------|---------------------|
| Max Wheel Diameter             | 39"                 |
| Max Wheel Width                | 10"                 |
| Outside - Rim Clamp Range      | 6" - 24"            |
| Power Supply                   | 110V - 15 Amp - 1PH |
| Bead Breaker Force             | NA                  |
| Working Pressure               | 125 psi             |
|                                |                     |
| Wheel Balancer                 | TCWB-PSC206M-iDEAL  |
| Data Entry                     | Keypad              |
| Max Tire Diameter (Motorcycle) | 31"                 |
| Max Tire Diameter (Truck/Auto) | 39"                 |
| Rim Width                      | 1.5" - 20"          |
| Rim Diameter                   | 10" - 24"           |
| Wheel Weight Capacity          | 143 lbs             |
| Accuracy                       | 1 gram              |
| Power                          | Manual (Hand Spin)  |
| Overall Combo Size             | 61"W x 47"L x 71"H  |
| Ship Weight                    | 595 lbs             |

36mm Precision Shaft, Cone Set & Speed Nut for Automotive & **Power Sport Wheel** Balancing!!

Five Balance Modes!!

**Rim Width & Diameter** 