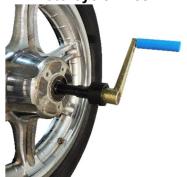

**Fully Operational Foot Pedals for Turntable Rotation, Opening / Closing Clamps & Bead Breaker Operation** 

**Balancer LED Digital Display** & Storage Tray

Convenient 'Hand Spin' **Balancer Handle** 