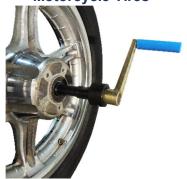

LF-CALIBRATION & SELF-DIAGNOSIS
- FIVE BALANCING MODES
- LED DIGITAL DISPLAY
- HIGH PRECISION BALANCER MAIN SHAFT
- THREE MOTORCYCLE SHAFTS FOR VARIOUS HUB DIAMETERS
- ACCESSORY COMPONENTS FOR AUTOMOTIVE BALANCING
- REQUIRED POWER: ELECTRIC 110V/ 60HZ /1PH & AIR 125 P.S.I.

### Motorcycle & Automotive Balancing Tools!







# TCWB-PSC206M PRO-SERIES 'Combo' Tire Changer & Wheel Balancer Difference!!



**Unique Turntable Clamps Designed** to Fit Motorcycle & ATV Rims with included Jaw Protectors



Rapid Tire Inflation & **Pressure Gauge** 



**Protective Curved Bead Breaker** Pad Designed for Supporting **Motorcycle Tires** 



**Fully Operational Foot Pedals for Turntable Rotation, Opening / Closing Clamps & Bead Breaker Operation** 



**Balancer LED Digital Display** & Storage Tray



**Convenient 'Hand Spin' Balancer Handle** 

## TCWB-PSC206M-iDEAL Specs

| Tire Changer                   | TCWB-PSC206M-iDEAL  |
|--------------------------------|---------------------|
| Max Wheel Diameter             | 39"                 |
| Max Wheel Width                | 10"                 |
| Outside - Rim Clamp Range      | 6" - 24"            |
| Power Supply                   | 110V - 15 Amp - 1PH |
| Bead Breaker Force             | NA                  |
| Working Pressure               | 125 psi             |
|                                |                     |
| Wheel Balancer                 | TCWB-PSC206M-iDEAL  |
| Data Entry                     | Keypad              |
| Max Tire Diameter (Motorcycle) | 31"                 |
| Max Tire Diameter (Truck/Auto) | 39"