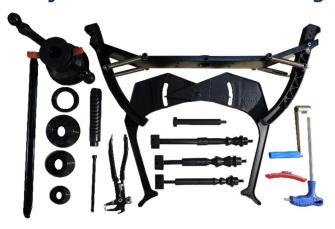

36mm Precision Shaft & Speed Nut for Automotive & Power

**Five Balance Modes!!** 

**Rim Width & Diameter** 