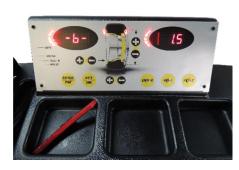

**Protective Curved Bead Breaker** Pad Designed for Supporting **Motorcycle Tires** 

**Fully Operational Foot Pedals for Turntable Rotation, Opening / Closing Clamps & Bead Breaker Operation** 

**Balancer LED Digital Display** & Storage Tray

36mm Precision Shaft & Speed Nut for Automotive & Power

**Five Balance Modes!!** 

**Rim Width & Diameter** 