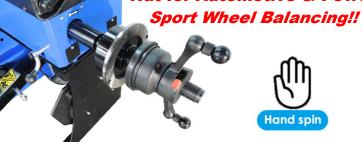

36mm Precision Shaft & Speed Nut for Automotive & Power

**Five Balance Modes!!** 

**Rim Width & Diameter** 