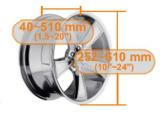

## TCWB-PSC206M-iDEAL Specs

| Tire Changer                   | TCWB-PSC206M-iDEAL  |
|--------------------------------|---------------------|
| Max Wheel Diameter             | 39"                 |
| Max Wheel Width                | 10"                 |
| Outside - Rim Clamp Range      | 6" - 24"            |
| Power Supply                   | 110V - 15 Amp - 1PH |
| Bead Breaker Force             | NA                  |
| Working Pressure               | 125 psi             |
|                                |                     |
| Wheel Balancer                 | TCWB-PSC206M-iDEAL  |
| Data Entry                     | Keypad              |
| Max Tire Diameter (Motorcycle) | 31"                 |
| Max Tire Diameter (Truck/Auto) | 39"                 |
| Rim Width                      | 1.5" - 20"          |
| Rim Diameter                   | 10" - 24"           |
| Wheel Weight Capacity          | 143 lbs             |
| Accuracy                       | 1 gram              |
| Power                          | Manual (Hand Spin)  |
| Overall Combo Size             | 61"W x 47"L x 71"H  |
| Ship Weight                    | 595 lbs             |

36mm Precision Shaft & Speed Nut for Automotive & Power

**Five Balance Modes!!** 

**Rim Width & Diameter** 