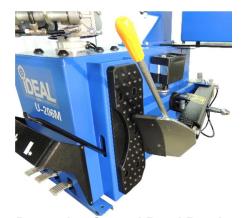

**Protective Curved Bead Breaker** Pad Designed for Supporting **Motorcycle Tires** 

**Fully Operational Foot Pedals for Turntable Rotation, Opening / Closing Clamps & Bead Breaker Operation** 

**Balancer LED Digital Display** & Storage Tray