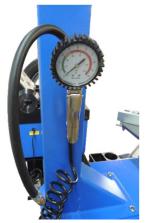

# TCWB-PSC206M PRO-SERIES 'Combo' Tire Changer & Wheel Balancer Difference!!

**Unique Turntable Clamps Designed** to Fit Motorcycle & ATV Rims with included Jaw Protectors

Rapid Tire Inflation & **Pressure Gauge** 