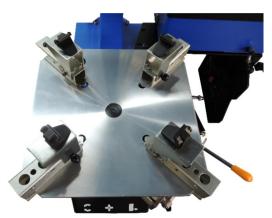

# TCWB-PSC206M PRO-SERIES 'Combo' Tire Changer & Wheel Balancer Difference!!

**Unique Turntable Clamps Designed** to Fit Motorcycle & ATV Rims with included Jaw Protectors

Rapid Tire Inflation & **Pressure Gauge** 