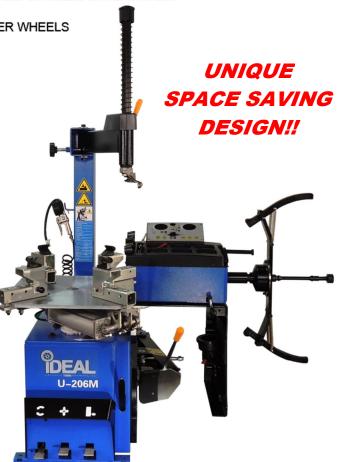

# TCWB-PSC206M PRO-SERIES 'Combo' Tire Changer & Wheel Balancer Difference!!

**Unique Turntable Clamps Designed** to Fit Motorcycle & ATV Rims with included Jaw Protectors

Rapid Tire Inflation & **Pressure Gauge** 

#### POWER SPORT 'COMBO' TIRE CHANGER & MOTORCYCLE WHEEL BALANCER

- SPACE SAVING COMBO TIRE CHANGER & WHEEL BALANCER
   SPECIFICALLY DESIGNED FOR MOTORCYCLE & SMALL DIAMETER WHEELS
- SPECIFICALLY DESIGNED FOR MOTORCYCLE & SWALL DIAMETER WHEELS
- SEMI-AUTOMATIC TIRE CHANGER SWING ARM DESIGN
- ADJUSTABLE TURNTABLE CLAMPS
- OUTSIDE CLAMPING FOR MOTORCYCLE WHEELS
- SMALLER DISMOUNT HEAD FOR SMALL TIRES
- PROTECTIVE BEAD BREAKER SHOVEL COVER
- BALANCER SELF-CALIBRATION & SELF-DIAGNOSIS
- FIVE BALANCING MODES
- LED DIGITAL DISPLAY
- HIGH PRECISION BALANCER MAIN SHAFT
- THREE MOTORCYCLE SHAFTS FOR VARIOUS HUB DIAMETERS
- ACCESSORY COMPONENTS FOR AUTOMOTIVE BALANCING
- REQUIRED POWER: ELECTRIC 110V/ 60HZ /1PH & AIR 125 P.S.I.