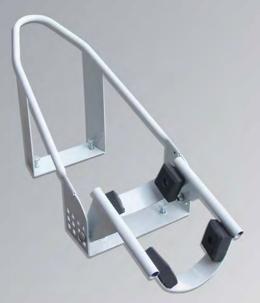

#### M-CHOCK

Self-Locking, Cycle Wheel Chock

## **Key Features**

- Directly mounts to M-2200IEH Platforms & Front Extension
- Adjustable 'self-locking' operation for Tires up to 6-1/2" wide
- Includes Narrow Tire Adaptors for Tires 3-1/2" or narrower
- Securely holds motorcycle in upright / fixed position
- Heavy-duty steel construction
- One person operation
- All Hardware included
- Ship Weight: 12 lbs.