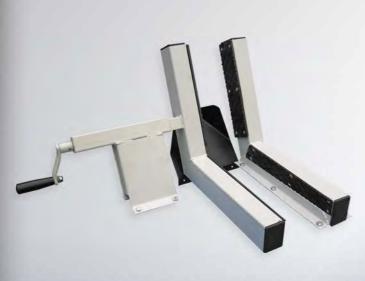

#### **M-VISE**

Cycle Vise

## **Key Features**

- Directly mounts to M-2200IEH lift, Front Extensions and other 2200IEH lifts
- Also mounts to M-1000C, M-1300C-TRIKE and M-1500C-HR lift models
- Bolt-on Wheel Stop & Tie-down anchor eye bolts included
- Securely holds motorcycle in upright / fixed position
- Rubber pads included for motorcycle wheel protection
- Universal clamp design to fit most motorcycle front wheels
- Heavy-duty steel construction
- · All hardware included
- Ship Weight: 25 lbs.