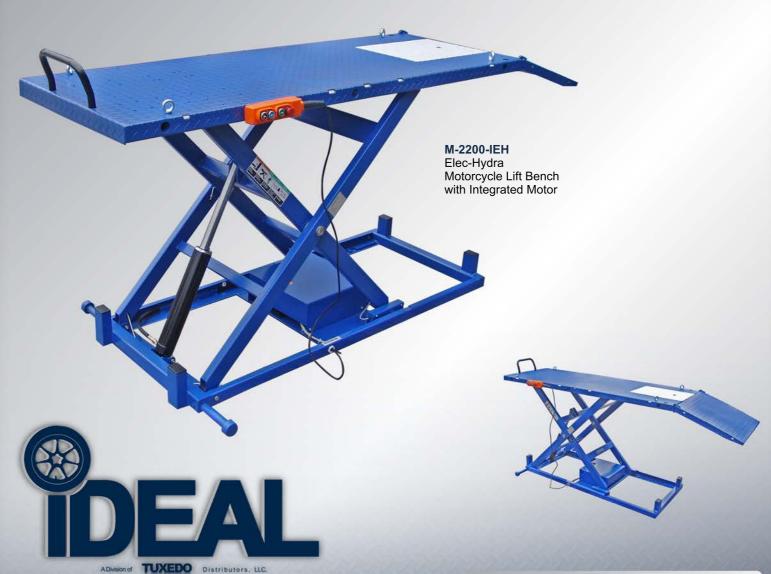

M-2200-IEH Elec-Hydra Motorcycle Lift Bench

Industry leading platform size and weight capacity with smooth and quiet hydraulic operation. Great for large to small motorcycles!

## **Specifications**

• Capacity 2,200 lbs.

Min Height 7"

• Lifting Height 47.2"

Overall Length w/ Ramp 121"

• Platform Size 88.6" x 31.5"

• Ship Weight 704 lbs. (Crate)

• Power 110V-60hz, 15 Amp, 1Ph

## **Features**

- 110V Integrated elec/hydra power unit with cord and plug
- Hand held remote control pendant
- Magnetic lock release
- 6ea Locking height positions
- Rear drop panel
- Stabilizer bar
- Full width ramp
- Wheel stop
- Tie-down anchor eye bolts
- Platform designed to mount optional vise or chock