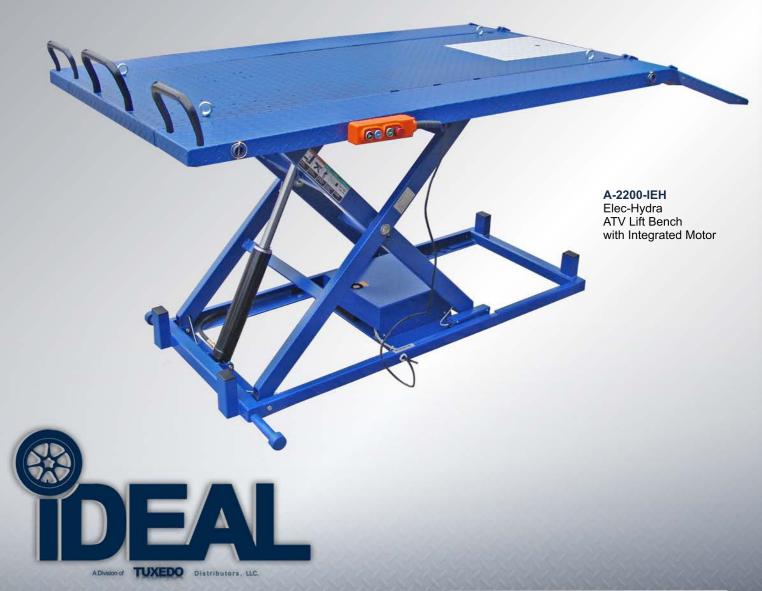

A-2200-IEH Elec-Hydra ATV Lift

Industry leading platform size and weight capacity with smooth and quiet hydraulic operation. Great for ATVs, golf carts and go karts!

## **Specifications**

Capacity 2,200 lbs.

Min Height

Lifting Height 47.2"

Overall Length w/ Ramp 121"

Platform Size 88.6" x 50"

Ship Weight 880 lbs. (Crate)

Power 110V-60hz, 15 Amp, 1Ph

## **Features**

- 110V Integrated elec/hydra power unit with cord and plug
- Hand held remote control pendant
- Magnetic lock release
- 6ea Locking height positions
- Rear drop panel
- Stabilizer bar
- Full width ramp
- Wheel stop
- Tie-down anchor eye bolts